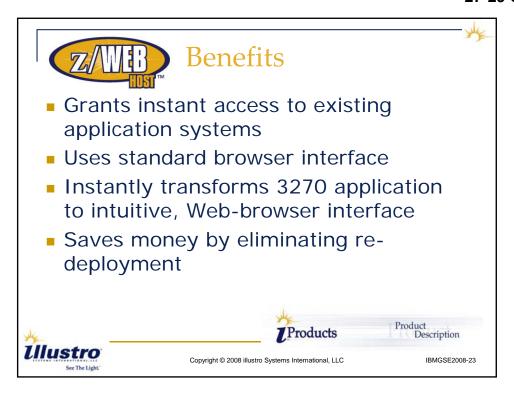

## Exciting News for VSE Users!!

- New software aimed at easing the pain

Copyright © 2008 illustro Systems International, LLC

- Comprehensive performance and problem management software for TCP/IP for VSE – (IBM,BSI or CSI stacks)
- Runs completely on VSE
- Revolutionary interface using AJAX/Web design
  - No 3270 interface
  - Important because any network personnel