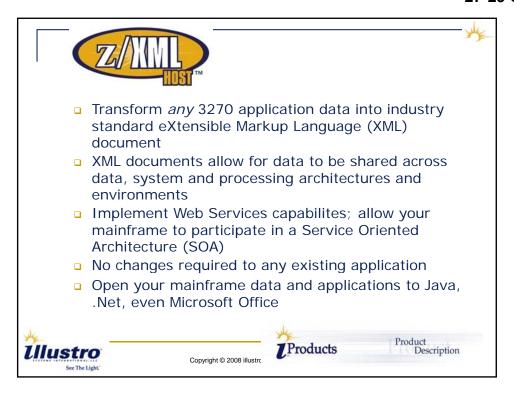

tend the life and acceptability of the mainframe
- New products, innovative services and new technology
- The people behind illustro represent some of the best known names in the VSE industry
- Long history of commitment to VSE
  We own VSEESA.com and zVSE.com!



Copyright © 2008 illustro Systems International, LLC



- Privately held firm based in Dallas, Texas
- Offer only System z (mainframe) services and products
- Network of partnerships
  - IBM Development Partner
  - IntellinX
  - Fundamental Software
  - International sales partnerships
- Customers across all industries depend on illustro



Copyright © 2008 illustro Systems International, LLC















IBM/GSE Conference for z/VSE, z/VM and Linux on System z Leipzig, Germany 27-29 October 2008

















































## TCP/IP Critical for VSE Users

- ✓ Software and concepts are complicated
- ✓ VSE systems support wears many hats and cannot specialize
- ✓ Can't afford to be down
- ☑ Have tried almost <u>anything</u> to fix problems...



Copyright © 2008 illustro Systems International, LLC

## Exciting News for VSE Users!!

- New software aimed at easing the pain



Copyright © 2008 illustro Systems International, LLC





- Comprehensive performance and problem management software for TCP/IP for VSE – (IBM,BSI or CSI stacks)
- Runs completely on VSE
- Revolutionary interface using AJAX/Web design
  - No 3270 interface
  - Important because any network personnel



Copyright © 2008 illustro Systems International, LLC

IBMGSE2008-27





- Retrospect<sup>™</sup> feature replays archiv