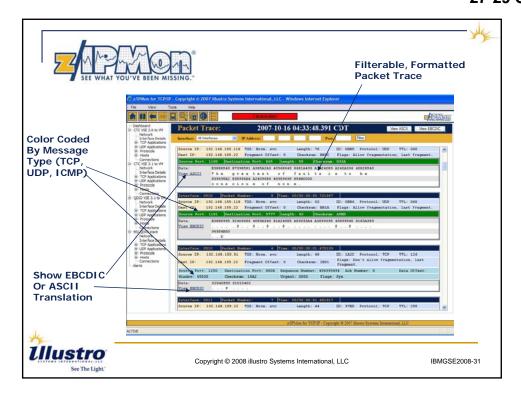

Copyright © 2008 illustro Systems International, LLC

IBMGSE2008-27

- Retrospect<sup>™</sup> feature replays archived data as it actually occurred
- Alert interface for notification of critical events
- Displays Response Time Data
- Complete, formatted packet trace facility for diagnostic use
- TCP/IP Command Interface