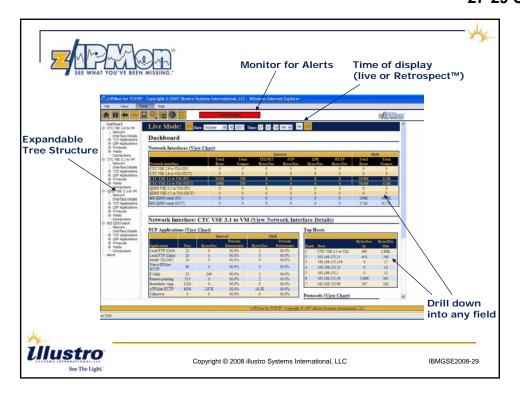

Copyright © 2008 illustro Systems International, LLC

IBMGSE2008-27

- Retrospect<sup>™</sup> feature replays archived data as it actually occurred
- Alert interface for notification of critical events
- Displays Response Time Data
- Complete, formatted packet trace facility for diagnostic use
- TCP/IP Command Interface