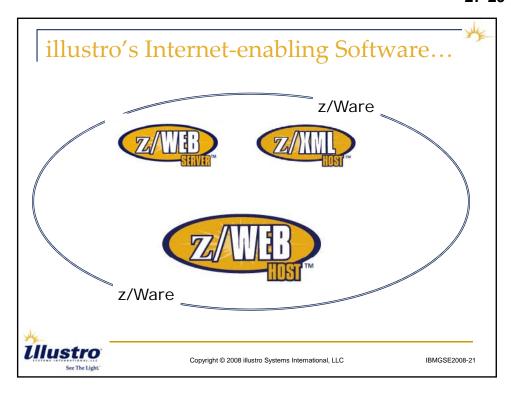

he life and acceptability of the mainframe
- New products, innovative services and new technology
- The people behind illustro represent some of the best known names in the VSE industry
- Long history of commitment to VSE
  We own VSEESA.com and zVSE.com!



Copyright © 2008 illustro Systems International, LLC



- Privately held firm based in Dallas, Texas
- Offer only System z (mainframe) services and products
- Network of partnerships
  - IBM Development Partner
  - IntellinX
  - Fundamental Software
  - International sales partnerships
- Customers across all industries depend on illustro



Copyright © 2008 illustro Systems International, LLC















IBM/GSE Conference for z/VSE, z/VM and Linux on System z Leipzig, Germany 27-29 October 2008

















































## TCP/IP Critical for VSE Users

- ✓ Software and concepts are complicated
- ✓ VSE systems support wears many hats and cannot specialize
- ✓ Can't afford to be down
- ☑ Have tried almost <u>anything</u> to fix problems...



Copyright © 2008 illustro Systems International, LLC

## Exciting News for VSE Users!!

- New software aimed at easing the pain



Copyright © 2008 illustro Systems International, LLC





- Comprehensive performance and problem management software for TCP/IP for VSE – (IBM,BSI or CSI stacks)
- Runs completely on VSE
- Revolutionary interface using AJAX/Web design
  - No 3270 interface
  - Important because any network personnel



Copyright © 2008 illustro Systems International, LLC

IBMGSE2008-27





- Retrospect<sup>™</sup> feature replays archived dat