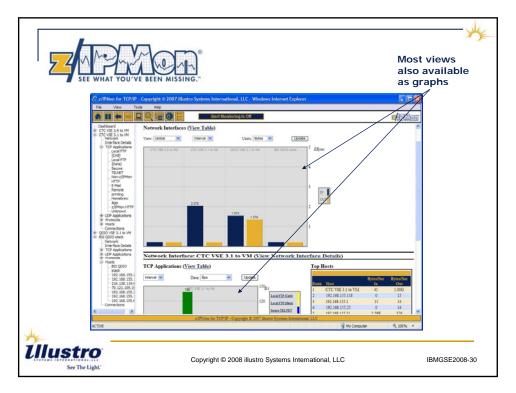

Copyright © 2008 illustro Systems International, LLC

IBMGSE2008-27

- Retrospect<sup>™</sup> feature replays archived data as it actually occurred
- Alert interface for notification of critical events
- Displays Response Time Data
- Complete, formatted packet trace facility for diagnostic use
- TCP/IP Command Interface