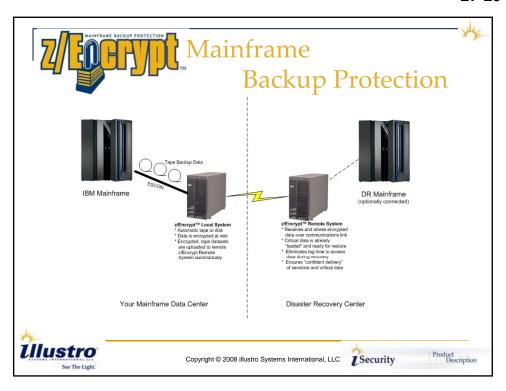

## Exciting News for VSE Users!!

- New software aimed at easing the pain

Copyright © 2008 illustro Systems International, LLC

- Comprehensive performance and problem management software for TCP/IP for VSE – (IBM,BSI or CSI stacks)
- Runs completely on VSE
- Revolutionary interface using AJAX/Web design
  - No 3270 interface
  - Important because any network personnel

Copyright © 2008 illustro Systems International, LLC

IBMGSE2008-27

- Retrospect<sup>™</sup> feature replays archived data as it actually occurred
- Alert interface for notification of critical events
- Displays Response Time Data
- Complete, formatted packet trace facility for diagnostic use
- TCP/IP Command Interface