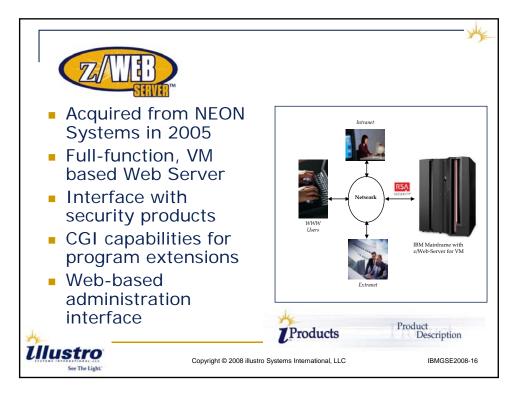

logy to extend the life and acceptability of the mainframe
- New products, innovative services and new technology
- The people behind illustro represent some of the best known names in the VSE industry
- Long history of commitment to VSE
  We own VSEESA.com and zVSE.com!



Copyright © 2008 illustro Systems International, LLC



- Privately held firm based in Dallas, Texas
- Offer only System z (mainframe) services and products
- Network of partnerships
  - IBM Development Partner
  - IntellinX
  - Fundamental Software
  - International sales partnerships
- Customers across all industries depend on illustro



Copyright © 2008 illustro Systems International, LLC















IBM/GSE Conference for z/VSE, z/VM and Linux on System z Leipzig, Germany 27-29 October 2008

















































## TCP/IP Critical for VSE Users

- ✓ Software and concepts are complicated
- ✓ VSE systems support wears many hats and cannot specialize
- ✓ Can't afford to be down
- ☑ Have tried almost <u>anything</u> to fix problems...



Copyright © 2008 illustro Systems International, LLC

## Exciting News for VSE Users!!

- New software aimed at easing the pain



Copyright © 2008 illustro Systems International, LLC





- Comprehensive performance and problem management software for TCP/IP for VSE – (IBM,BSI or CSI stacks)
- Runs completely on VSE
- Revolutionary interface using AJAX/Web design
  - No 3270 interface
  - Important because any network personnel



Copyright © 2008 illustro Systems International, LLC

IBMGSE2008-27





- Retrospect<sup>™</sup> feature repl