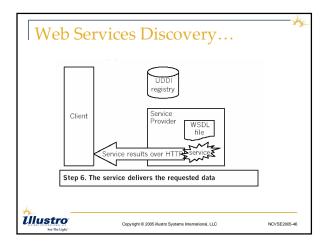

</ul> | neutral<br>neutral                                   |              |
| Willistro<br>See The Light.                                                            | Copyright © 2005 illustro Systems International, LLC | NCVSE2005-28 |

 Usually a Web Service lives behind a SOAP Server or Web Server that understands SOAP requests
 Handles the transport protocol (HTTP)
 Processes the SOAP request document
 Calls processing program passing input data

Creates and returns result message

SOAP Server

Illustro

WE





Copyright © 2005 illustro Systems International, LLC

NCVSE2005-30

Copyright © 2005 illustro Systems International, LLC Page 10

















Copyright © 2005 illustro Systems International, LLC Page 12





























# N.C. VSE User's Group March 22, 2005