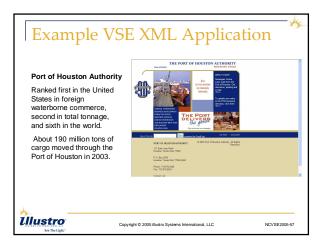

|              |
| Willistro<br>See The Light.                                                            | Copyright © 2005 illustro Systems International, LLC | NCVSE2005-28 |

 Usually a Web Service lives behind a SOAP Server or Web Server that understands SOAP requests
 Handles the transport protocol (HTTP)
 Processes the SOAP request document
 Calls processing program passing input data

Creates and returns result message

SOAP Server

Illustro

WE





Copyright © 2005 illustro Systems International, LLC

NCVSE2005-30

Copyright © 2005 illustro Systems International, LLC Page 10

















Copyright © 2005 illustro Systems International, LLC Page 12





























# N.C. VSE User's Group March 22, 2005