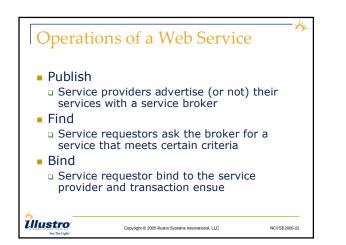

 Usually a Web Service lives behind a SOAP Server or Web Server that understands SOAP requests
 Handles the transport protocol (HTTP)
 Processes the SOAP request document
 Calls processing program passing input data

Creates and returns result message

SOAP Server

Illustro

WE

Copyright © 2005 illustro Systems International, LLC

NCVSE2005-30

Copyright © 2005 illustro Systems International, LLC Page 10

Copyright © 2005 illustro Systems International, LLC Page 12