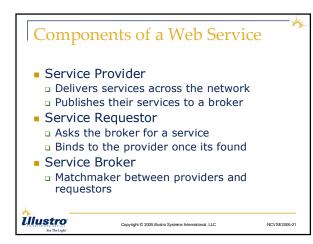

 Usually a Web Service lives behind a SOAP Server or Web Server that understands SOAP requests
 Handles the transport protocol (HTTP)
 Processes the SOAP request document
 Calls processing program passing input data

Creates and returns result message

SOAP Server

Illustro

WE

Copyright © 2005 illustro Systems International, LLC

NCVSE2005-30

Copyright © 2005 illustro Systems International, LLC Page 10

Copyright © 2005 illustro Systems International, LLC Page 12