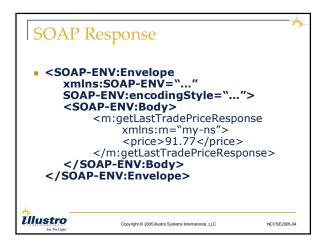

 Usually a Web Service lives behind a SOAP Server or Web Server that understands SOAP requests
 Handles the transport protocol (HTTP)
 Processes the SOAP request document
 Calls processing program passing input data

Creates and returns result message

SOAP Server

Illustro

WE

Copyright © 2005 illustro Systems International, LLC

NCVSE2005-30

Copyright © 2005 illustro Systems International, LLC Page 10

Copyright © 2005 illustro Systems International, LLC Page 12