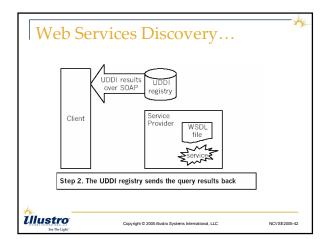

li>Language</li> <li>Platform r</li> <li>Transport</li> </ul> | neutral<br>neutral                                   |              |
| Willistro<br>See The Light.                                                            | Copyright © 2005 illustro Systems International, LLC | NCVSE2005-28 |

 Usually a Web Service lives behind a SOAP Server or Web Server that understands SOAP requests
 Handles the transport protocol (HTTP)
 Processes the SOAP request document
 Calls processing program passing input data

Creates and returns result message

SOAP Server

Illustro

WE





Copyright © 2005 illustro Systems International, LLC

NCVSE2005-30

Copyright © 2005 illustro Systems International, LLC Page 10

















Copyright © 2005 illustro Systems International, LLC Page 12





























# N.C. VSE User's Group March 22, 2005