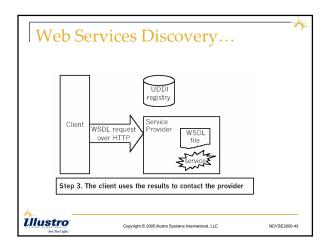

anguage</li> <li>Platform r</li> <li>Transport</li> </ul> | neutral<br>neutral                                   |              |
| Willistro<br>See The Light.                                                            | Copyright © 2005 illustro Systems International, LLC | NCVSE2005-28 |

 Usually a Web Service lives behind a SOAP Server or Web Server that understands SOAP requests
 Handles the transport protocol (HTTP)
 Processes the SOAP request document
 Calls processing program passing input data

Creates and returns result message

SOAP Server

Illustro

WE





Copyright © 2005 illustro Systems International, LLC

NCVSE2005-30

Copyright © 2005 illustro Systems International, LLC Page 10

















Copyright © 2005 illustro Systems International, LLC Page 12





























# N.C. VSE User's Group March 22, 2005