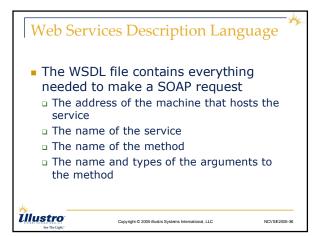

--------------------------------|--------------|
| <ul> <li>Vendor ne</li> <li>Language</li> <li>Platform r</li> <li>Transport</li> </ul> | neutral<br>neutral                                   |              |
| Willistro<br>See The Light.                                                            | Copyright © 2005 illustro Systems International, LLC | NCVSE2005-28 |

 Usually a Web Service lives behind a SOAP Server or Web Server that understands SOAP requests
 Handles the transport protocol (HTTP)
 Processes the SOAP request document
 Calls processing program passing input data

Creates and returns result message

SOAP Server

Illustro

WE





Copyright © 2005 illustro Systems International, LLC

NCVSE2005-30

Copyright © 2005 illustro Systems International, LLC Page 10

















Copyright © 2005 illustro Systems International, LLC Page 12





























# N.C. VSE User's Group March 22, 2005