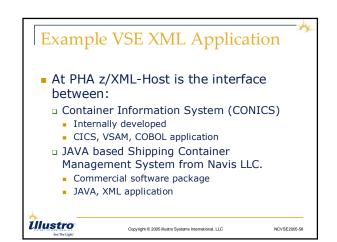

|              |
| Willistro<br>See The Light.                                                            | Copyright © 2005 illustro Systems International, LLC | NCVSE2005-28 |

 Usually a Web Service lives behind a SOAP Server or Web Server that understands SOAP requests
 Handles the transport protocol (HTTP)
 Processes the SOAP request document
 Calls processing program passing input data

Creates and returns result message

SOAP Server

Illustro

WE





Copyright © 2005 illustro Systems International, LLC

NCVSE2005-30

Copyright © 2005 illustro Systems International, LLC Page 10

















Copyright © 2005 illustro Systems International, LLC Page 12





























# N.C. VSE User's Group March 22, 2005