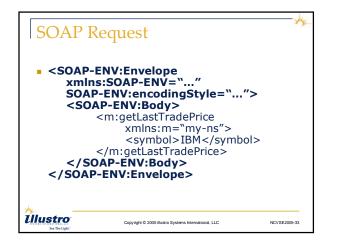

 Usually a Web Service lives behind a SOAP Server or Web Server that understands SOAP requests
 Handles the transport protocol (HTTP)
 Processes the SOAP request document
 Calls processing program passing input data

Creates and returns result message

SOAP Server

Illustro

WE

Copyright © 2005 illustro Systems International, LLC

NCVSE2005-30

Copyright © 2005 illustro Systems International, LLC Page 10

Copyright © 2005 illustro Systems International, LLC Page 12