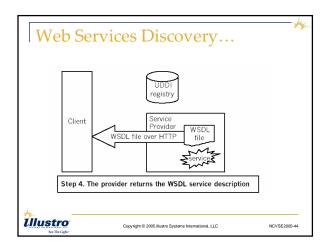

age</li> <li>Platform r</li> <li>Transport</li> </ul> | neutral<br>neutral                                   |              |
| Willistro<br>See The Light.                                                            | Copyright © 2005 illustro Systems International, LLC | NCVSE2005-28 |

 Usually a Web Service lives behind a SOAP Server or Web Server that understands SOAP requests
 Handles the transport protocol (HTTP)
 Processes the SOAP request document
 Calls processing program passing input data

Creates and returns result message

SOAP Server

Illustro

WE





Copyright © 2005 illustro Systems International, LLC

NCVSE2005-30

Copyright © 2005 illustro Systems International, LLC Page 10

















Copyright © 2005 illustro Systems International, LLC Page 12





























# N.C. VSE User's Group March 22, 2005