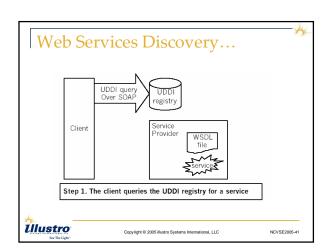

i> <li>Language</li> <li>Platform r</li> <li>Transport</li> </ul> | neutral<br>neutral                                   |              |
| Willistro<br>See The Light.                                                            | Copyright © 2005 illustro Systems International, LLC | NCVSE2005-28 |

 Usually a Web Service lives behind a SOAP Server or Web Server that understands SOAP requests
 Handles the transport protocol (HTTP)
 Processes the SOAP request document
 Calls processing program passing input data

Creates and returns result message

SOAP Server

Illustro

WE





Copyright © 2005 illustro Systems International, LLC

NCVSE2005-30

Copyright © 2005 illustro Systems International, LLC Page 10

















Copyright © 2005 illustro Systems International, LLC Page 12





























# N.C. VSE User's Group March 22, 2005