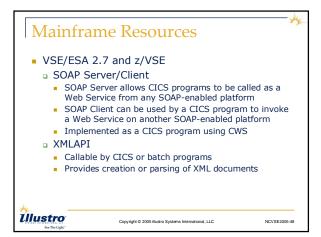

 Usually a Web Service lives behind a SOAP Server or Web Server that understands SOAP requests
 Handles the transport protocol (HTTP)
 Processes the SOAP request document
 Calls processing program passing input data

Creates and returns result message

SOAP Server

Illustro

WE

Copyright © 2005 illustro Systems International, LLC

NCVSE2005-30

Copyright © 2005 illustro Systems International, LLC Page 10

Copyright © 2005 illustro Systems International, LLC Page 12