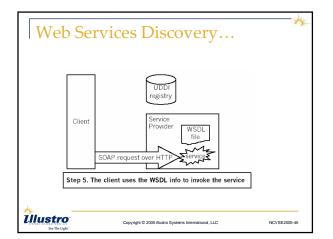

/li> <li>Platform r</li> <li>Transport</li> </ul> | neutral<br>neutral                                   |              |
| Willistro<br>See The Light.                                                            | Copyright © 2005 illustro Systems International, LLC | NCVSE2005-28 |

 Usually a Web Service lives behind a SOAP Server or Web Server that understands SOAP requests
 Handles the transport protocol (HTTP)
 Processes the SOAP request document
 Calls processing program passing input data

Creates and returns result message

SOAP Server

Illustro

WE





Copyright © 2005 illustro Systems International, LLC

NCVSE2005-30

Copyright © 2005 illustro Systems International, LLC Page 10

















Copyright © 2005 illustro Systems International, LLC Page 12





























# N.C. VSE User's Group March 22, 2005